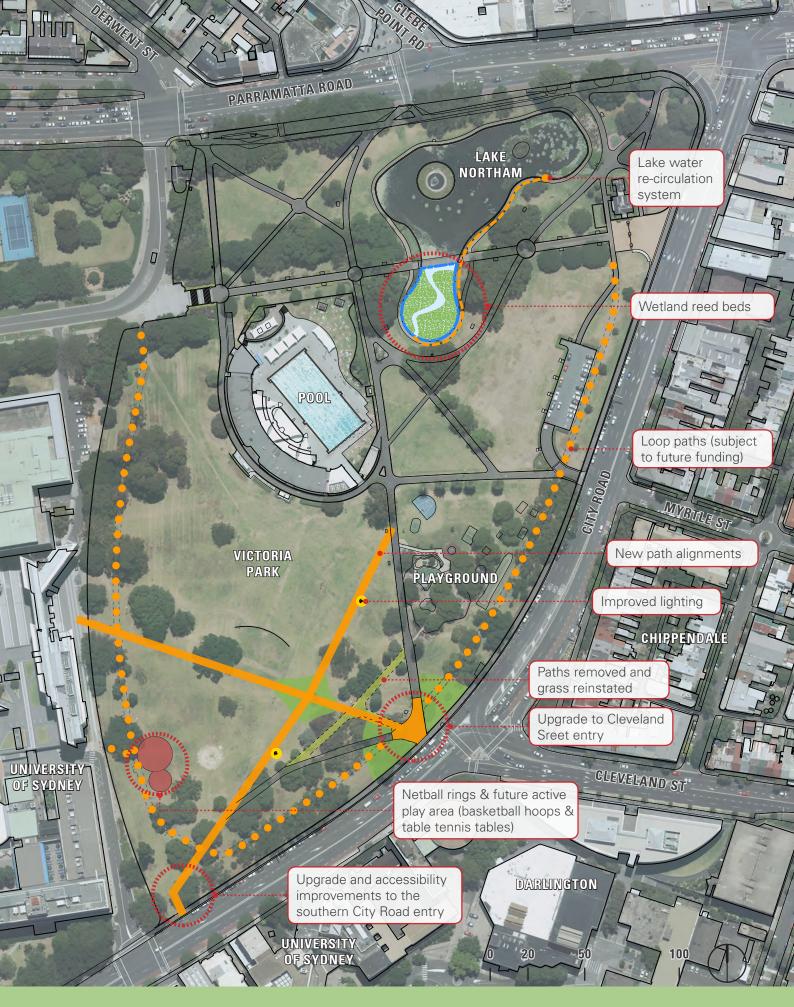

The proposed upgrade includes:

- Path lighting to improve night-time safety;
- A new perimeter path to improve accessibility and help activate the park;
- Improved and more accessible park entries along City Road;
- New seating, bubblers and park signs;
- A new space for active recreation;
- New wetland reed plants in Northam Lake to filter and clean the water;
- Reticulation of the lake water to improve water quality; and
- New decorative gravel concrete paths on worn dirt tracks.

#### **Kim Woodbury**

Acting Director City Projects and Properties

WEAR PATHS IN GRASS TO BE FORMALISED AS NEW PATHS

EXISTING CITY ROAD SOUTHERN PARK ENTRY TO BE UPGRADED TO IMPROVE

POOR WATER QUALITY TO BE IMPROVED WITH RECIRCULATION SYSTEM AND WETLANDS

EXISTING CITY ROAD CLEVELAND SREET PARK ENTRY TO BE UPGRADED

ATTACHMENT D

Victoria Park Improvements

ATTACHMENT D

**Victoria Park Improvements** 

Nov 2014