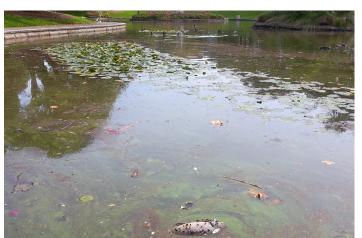

The proposed upgrade includes:

- Path lighting to improve night-time safety;
- A new perimeter path to improve accessibility and help activate the park;
- Improved and more accessible park entries along City Road;
- New seating, bubblers and park signs;
- A new space for active recreation;
- New wetland reed plants in Northam Lake to filter and clean the water;
- Reticulation of the lake water to improve water quality; and
- New decorative gravel concrete paths on worn dirt tracks.

#### **Kim Woodbury**

Acting Director City Projects and Properties

WEAR PATHS IN GRASS TO BE FORMALISED AS NEW PATHS

EXISTING CITY ROAD SOUTHERN PARK ENTRY TO BE UPGRADED TO IMPROVE

POOR WATER QUALITY TO BE IMPROVED WITH RECIRCULATION SYSTEM AND WETLANDS