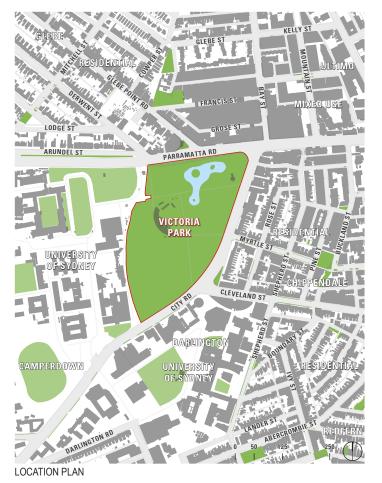

### **Victoria Park improvements**

The City of Sydney is committed to ensuring that the community has access to excellent parks and playgrounds. As part of that commitment we are proposing a range of improvement works in Victoria Park, Camperdown.

The proposed upgrade includes:

- Path lighting to improve night-time safety;
- A new perimeter path to improve accessibility and help activate the park;
- Improved and more accessible park entries along City Road;
- New seating, bubblers and park signs;
- A new space for active recreation;
- New wetland reed plants in Northam Lake to filter and clean the water;
- Reticulation of the lake water to improve water quality; and
- New decorative gravel concrete paths on worn dirt tracks.